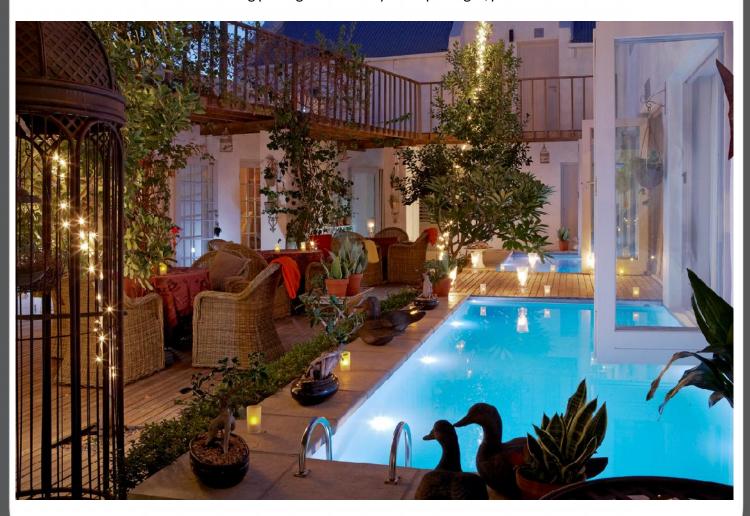

A charming garden courtyard – complete with antique birdcages, wind chimes and pond with cheeky resident ducks *Christmas* and *Easter* –surround the swimming

pool. The fishing village and more than seven kilometres of pristine white beaches are just a stroll away.

## **ACCOMMODATION**

Abalone House & Spa in the seaside village of Paternoster on the Cape West Coast boasts ten luxury ground and first-floor suites built around a tranquil sheltered garden courtyard. All the ground floor suites have direct access to the elegant pool set in the courtyard.

In addition to the comfortable communal spaces, guests to Abalone House can enjoy the peaceful outdoor

courtyard and the roof deck with Jacuzzi offering magnificent ocean views.