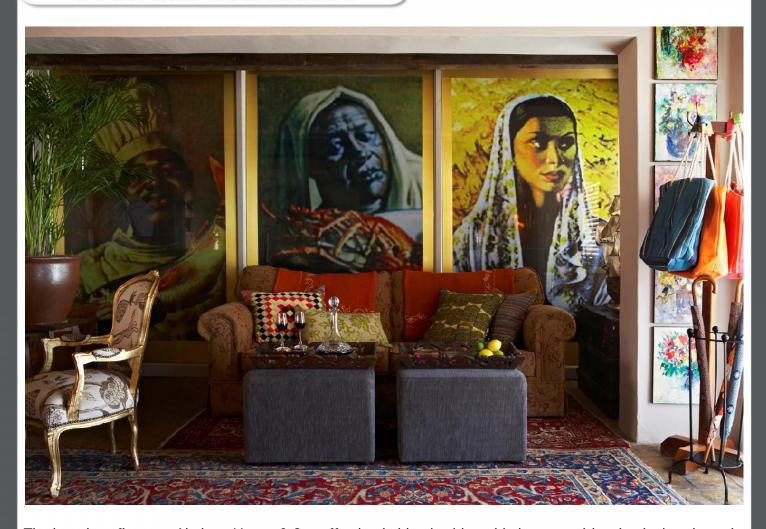

Flamboyant layers of lived-in luxury include lovingly restored antiques, treasured memorabilia and objets d'art from the owners' personal collection that share the welcoming spaces beside crystal chandeliers, wooden ceilings, modern furnishings and old silverware.

Inspired by the vibrant works of Artist Vladimir Tretchikoff, every area of this West Coast Boutique Guesthouse reflects an elegant opulence, with exotic orchids, French-style doors and richly hued Persian rugs adorning stone floors. The signature Tretchikoff wall prints make a playfully eccentric style statement amid a flurry of jewel coloured fabrics, furnishings and African ornaments.