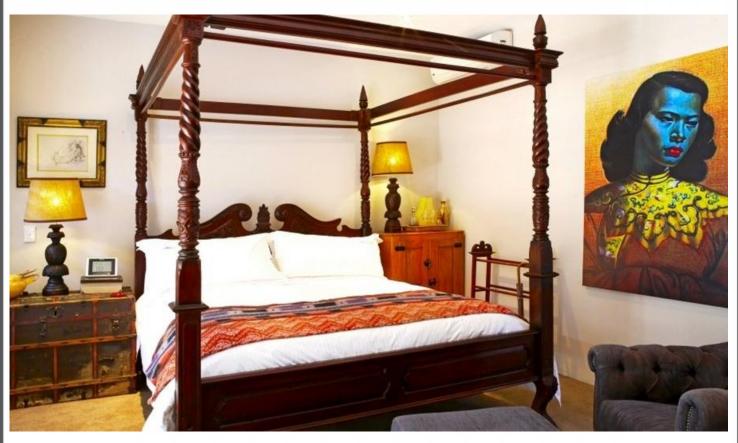

In line with international trends for small boutique guesthouses, visitors to Abalone House are able to choose from three different types of suites, all comfortable and superbly appointed.

At Abalone House, we have taken pampering to a new intensity by embellishing our suites with every conceivable convenience to ensure your comfort and enjoyment. Experience our unsurpassed attention to detail in the many thoughtful touches, from extra-length beds and deluxe pillows, to fluffy mohair blankets and under floor heating.

## Other in-room features that enhance all the air-conditioned suites include:

- Extra length King sized or twin beds with white cotton linen.
- En-suite bathrooms with bath, shower, under tile heating and heated towel rails.
- A fully stocked bar fridge and top of the range Italian coffee machine.
- Flat screen TV, iPod docking station, CD and DVD player make lazing in the privacy of your suite a pleasure.
- Built-in electronic safes.