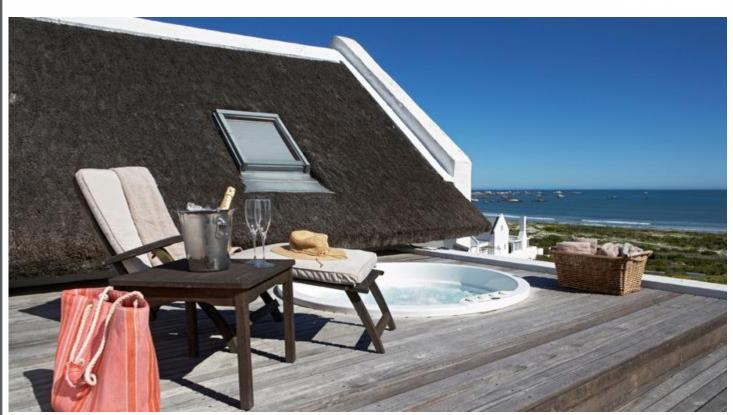

Abalone House is also the perfect place for small conferences and intimate weddings.

The outside areas of Abalone House have their own seaside appeal reminiscent of the Greek isles, with wooden walkways and decking, comfortable wicker furniture, umbrellas and potted plants. There's even a Jacuzzi on the rooftop deck. With its unhindered views of the beaches of Paternoster, it's the perfect spot to enjoy sundowners or a midnight dip.

In addition to the comfortable communal spaces, guests to Abalone House can enjoy the peaceful outdoor

courtyard and the roof deck with Jacuzzi offering magnificent ocean views.