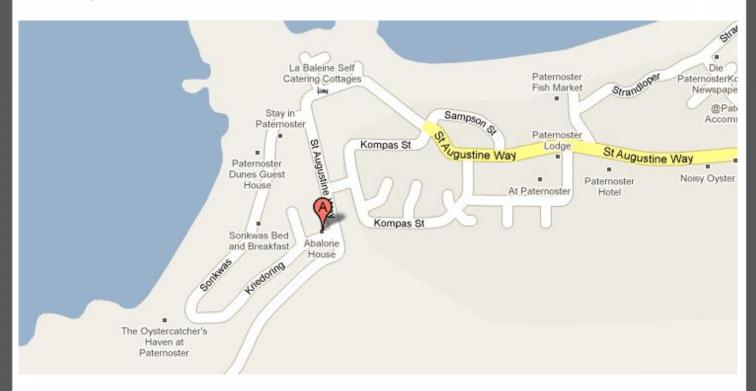

## **GPS COORDINATES:**

S32° 48'40,00 E17° 53,06,00

#### **DIRECTIONS:**

From Cape Town: travel north on the R27, turn left at the Vredenburg turn-off and travel through Vredenburg to Paternoster. The entire trip is  $\pm$  140km.

From Cape Town International Airport: travel towards Cape Town on the N2, take the N7 - Malmesbury/ Goodwood turnoff (Vanguard Drive) and turn right towards Malmesbury. Travel north on the N7 and turn left at the Melkbosstrand turn-off. Continue to the R27. Turn right onto the R27 and travel north, past Yzerfontein and Langebaan until you get to the Vredenburg turn-off. Turn left at the Vredenburg turn-off and travel through Vredenburg to Paternoster. The entire trip is ± 155km